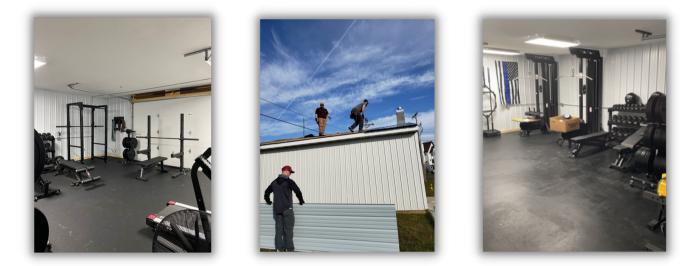

# **Officer Wellness Initiative**

The Officer Wellness Initiative is a tri-level approach to overall wellness, recognizing the physical, psychological, and spiritual aspects of well-being.

The IFPD Fitness Center was completed on schedule in the Spring of 2022. Funding for the project was made possible through our forfeiture funds. These funds, gained through drug seizures and other proactive activities, will provide officers with an environment in which they can become healthier.