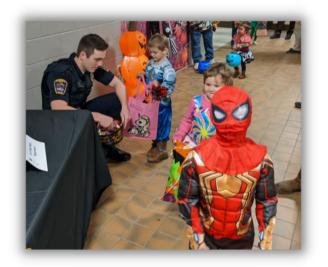

The IFPD began a partnership with Dunkin Donuts and Special Olympics Minnesota with our presence at the Cop on a Rooftop, which raised nearly \$1000 for the athletes.

Officers continued our Halloween tradition of handing out candy at the FHS Trick or Treat Hallway.

Foot patrol through high traffic areas on Halloween provided both safety and treats for the community.