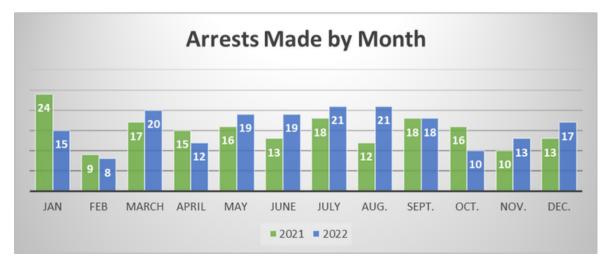

## 2022 Statistics & Noteworthy Incidents

We responded to 5,437 Calls for Service (CFS), of which 1,060 required reports. Officers made 1,120 traffic stops and issued 527 citations. A comprehensive graphing of the statistical data is available in the appendix at the end of this report. Officers initiated one traffic pursuit. The police department received five citizen-initiated complaints against officers.