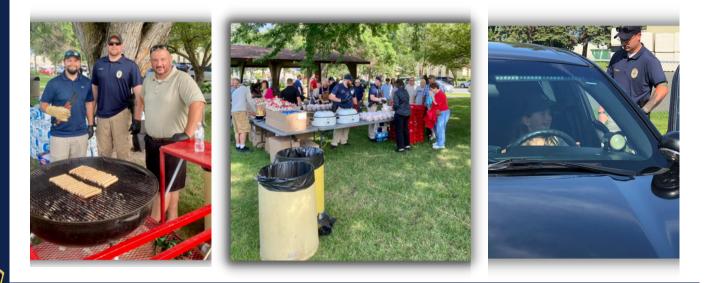

The IFPD obstacle course, overseen by Sergeant Wherley and Officer Offerdahl, made its first appearance the July 4th Celebration.

We marked our fifth annual National Night Out with record-breaking attendance. The event continues to expand and has become a reflection of what effective community policing can accomplish.

The IFPD began a partnership with Dunkin Donuts and Special Olympics Minnesota with our presence at the Cop on a Rooftop, which raised nearly \$1000 for the athletes.

Officers continued our Halloween tradition of handing out candy at the FHS Trick or Treat Hallway.