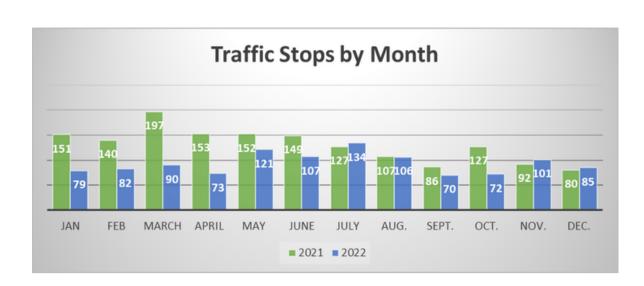

## 2022 Statistics & Noteworthy Incidents

We responded to 5,437 Calls for Service (CFS), of which 1,060 required reports. Officers made 1,120 traffic stops and issued 527 citations. A comprehensive graphing of the statistical data is available in the appendix at the end of this report. Officers initiated one traffic pursuit. The police department received five citizen-initiated complaints against officers.