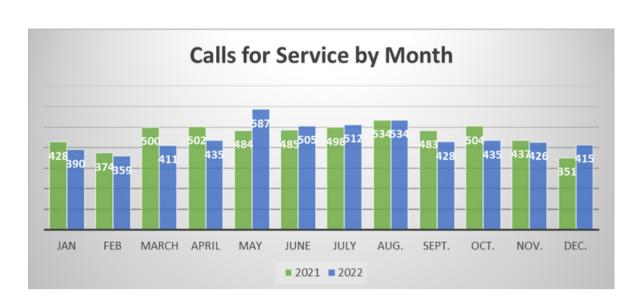

## 2022 Statistics & Noteworthy Incidents

We responded to 5,437 Calls for Service (CFS), of which 1,060 required reports. Officers made 1,120 traffic stops and issued 527 citations. A comprehensive graphing of the statistical data is available in the appendix at the end of this report. Officers initiated one traffic pursuit. The police department received five citizen-initiated complaints against officers.