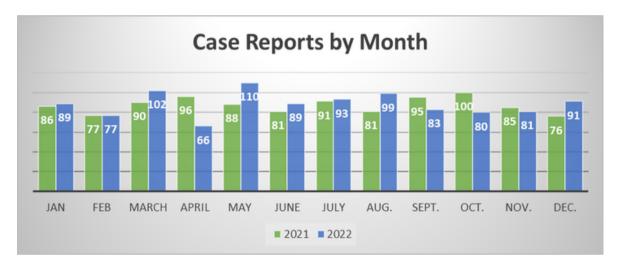

## 2022 Statistics & Noteworthy Incidents

We responded to 5,437 Calls for Service (CFS), of which 1,060 required reports. Officers made 1,120 traffic stops and issued 527 citations. A comprehensive graphing of the statistical data is available in the appendix at the end of this report. Officers initiated one traffic pursuit. The police department received five citizen-initiated complaints against officers.