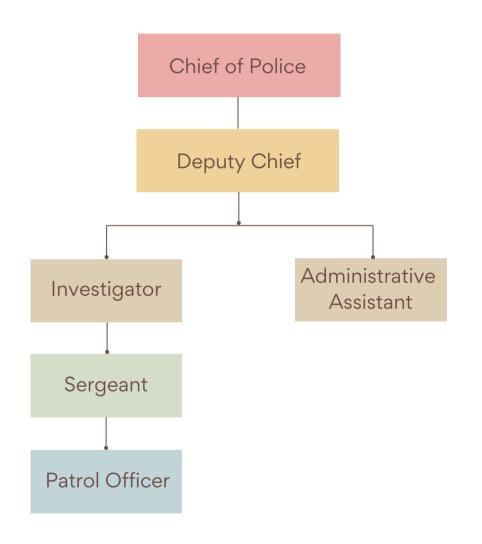

# International Falls Police Department Organizational Chart

## Staffing

The International Falls Police Department is staffed by twelve full-time licensed police officers, six dedicated part-time licensed police officers, and one part-time administrative assistant. Our street level operations are staffed at all times with a Sergeant and up to two Patrol Officers. In addition to their standard duties, IFPD Officers fulfill other roles to achieve our mission and goals. For your reference I have given an abbreviated listing of additional duties outlined below. A key goal of this administration is the creation of lines of succession. You will note duties mirrored at various command levels. It is important that all levels of this department contribute to the mission and goals, and provide alternative input not normally observed. Additionally, the ranks of Deputy Chief, Investigator, and School Resource Officer were added in 2022.