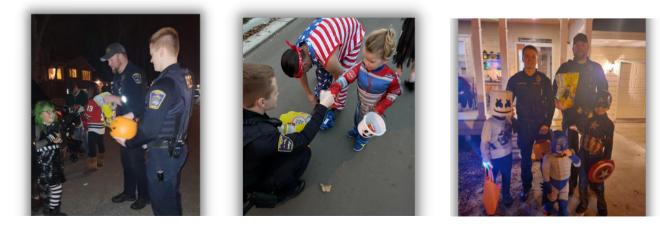

The IFPD began a partnership with Dunkin Donuts and Special Olympics Minnesota with our presence at the Cop on a Rooftop, which raised nearly \$1000 for the athletes.

Officers continued our Halloween tradition of handing out candy at the FHS Trick or Treat Hallway.

Foot patrol through high traffic areas on Halloween provided both safety and treats for the community.