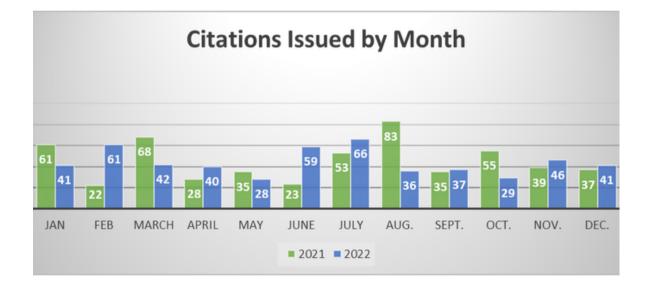

## 2022 Statistics & Noteworthy Incidents

We responded to 5,437 Calls for Service (CFS), of which 1,060 required reports. Officers made 1,120 traffic stops and issued 527 citations. A comprehensive graphing of the statistical data is available in the appendix at the end of this report. Officers initiated one traffic pursuit. The police department received five citizen-initiated complaints against officers.